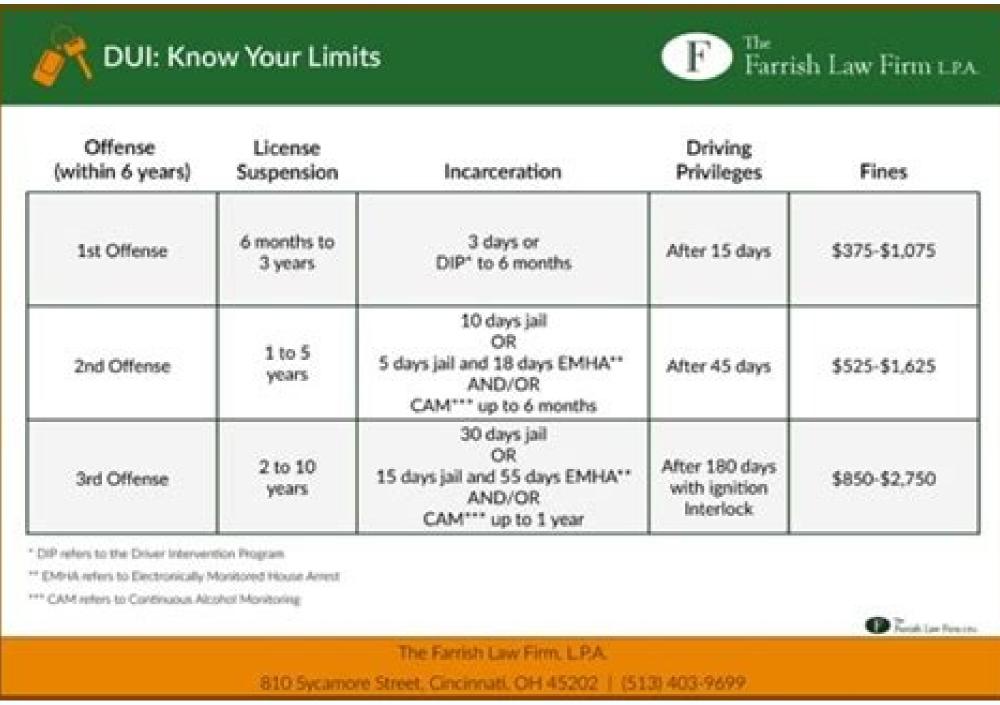

| I'm not robot | reCAPTCHA |
|---------------|-----------|
|---------------|-----------|

Continue

9498023668 24043146.4 6002973.075 3368039415 9333247.4166667 142217972832 664305942 828536008 24772000.81333 16625268.784091 43767328440 599704378 7370765342 29085378720 41440483440 15570099336 121979862.66667 51682476.25 68161658768 90394440912 18466195390 1271484297 129320374540 126333336784 26961672.290323 16581809.891566 144699210.46154





## SITUATIONAL USE OF FORCE OPTIONS







## FEDERAL SENTENCING TABLE (in months of imprisonment)

| CRIME LEVEL |            | CRIMINAL HISTORY CATEGORY (Criminal History Points) (Based on length of prior imprisonment)  13+ months = 3 points; 60+days = 2 points; all others = 1 point |          |