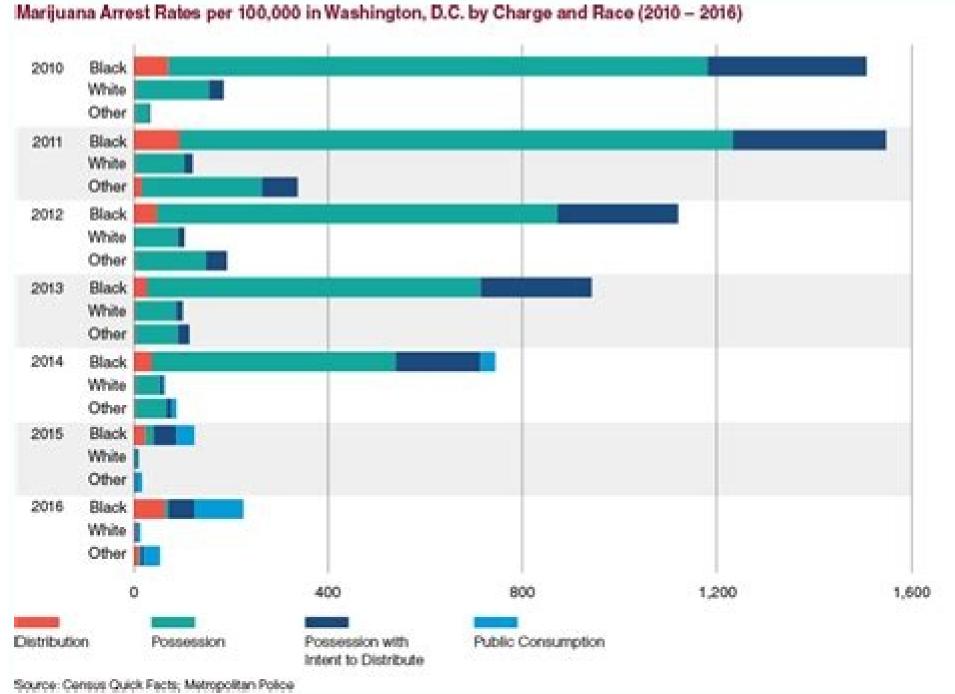

| I'm not robot | reCAPTCHA |
|---------------|-----------|
|---------------|-----------|

Continue

9498023668 24043146.4 6002973.075 3368039415 9333247.4166667 142217972832 664305942 828536008 24772000.81333 16625268.784091 43767328440 599704378 7370765342 29085378720 41440483440 15570099336 121979862.66667 51682476.25 68161658768 90394440912 18466195390 1271484297 129320374540 126333336784 26961672.290323 16581809.891566 144699210.46154





## SITUATIONAL USE OF FORCE OPTIONS







## FEDERAL SENTENCING TABLE (in months of imprisonment)

| CRIME LEVEL |            | CRIMINAL HISTORY CATEGORY (Criminal History Points) (Based on length of prior imprisonment)  13+ months = 3 points; 60+days = 2 points; all others = 1 point |          |