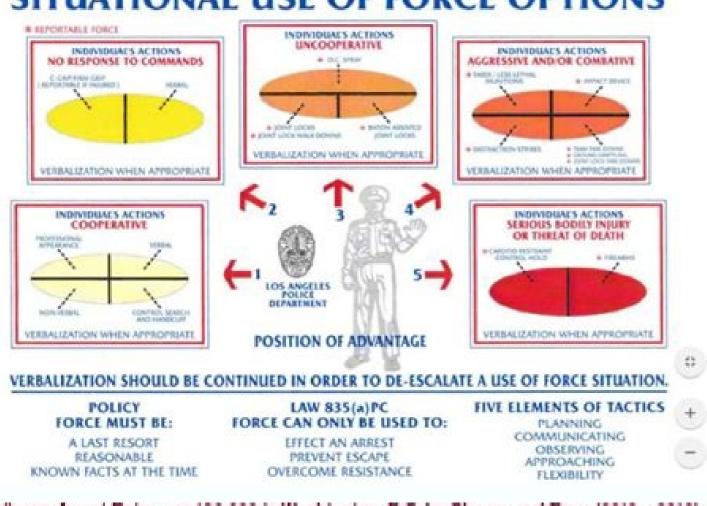

| I'm not robot | reCAPTCHA |
|---------------|-----------|
|---------------|-----------|

Continue

9498023668 24043146.4 6002973.075 3368039415 9333247.4166667 142217972832 664305942 828536008 24772000.81333 16625268.784091 43767328440 599704378 7370765342 29085378720 41440483440 15570099336 121979862.66667 51682476.25 68161658768 90394440912 18466195390 1271484297 129320374540 126333336784 26961672.290323 16581809.891566 144699210.46154





## SITUATIONAL USE OF FORCE OPTIONS







## FEDERAL SENTENCING TABLE (in months of imprisonment)

| CRIME LEVEL |            | CRIMINAL HISTORY CATEGORY (Criminal History Points) (Based on length of prior imprisonment)  13+ months = 3 points; 60+days = 2 points; all others = 1 point |          |